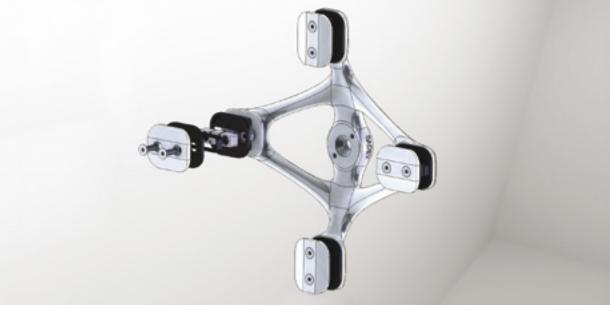

#### The advantages of clamp fixing system :

- Aesthetic : the spiders' smooth lines and no drilling are the best advantages for a completely transparent façade.
- Economical : easy installation & no drilling
- State-of-the art solution and excellent alternative to the traditional glass fixing system
- Full product range (swivel fittings or 1 arm / 2 arms / 4 arms spiders) to meet the requests of all clamp façade projects
- Ready-made solution
- Possibility to realize complex projects, e.g. insulating facades.
- Glass thickness: from 8 to 31,52mm (5/16 in. 1-1/4 in.)
- Possible to use insulating (IGU) double pane glass.