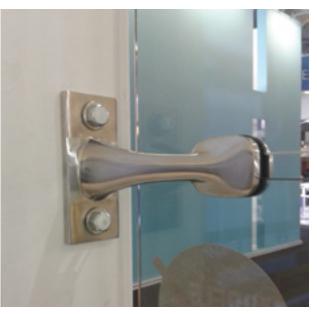

Thanks to a new fixing process, glass panels are supported even in cases of heavy applied loads.

Requires no glass drilling, allowing easy and quick installation.

Parts are made out of 316 Stainless Steel with a brushed finish (standard) allowing installation in both interior and exterior environments and nearly any condition.

The fittings dimensions have been calculated to mostly optimize the aesthetic clamp's trace onto the glazed facade. Therefore, glazings are not drilled but just pinched.

#### The advantages of clamp fixing system :

- Aesthetic : the spiders' smooth lines and no drilling are the best advantages for a completely transparent façade.
- Economical : easy installation & no drilling
- State-of-the art solution and excellent alternative to the traditional glass fixing system
- Full product range (swivel fittings or 1 arm / 2 arms / 4 arms spiders) to meet the requests of all clamp façade projects
- Ready-made solution
- Possibility to realize complex projects, e.g. insulating facades.
- Glass thickness: from 8 to 31,52mm (5/16 in. 1-1/4 in.)
- Possible to use insulating (IGU) double pane glass.