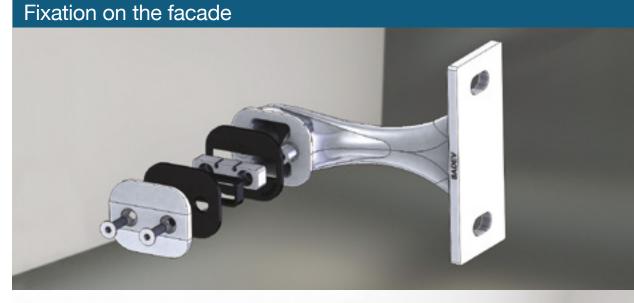

Thanks to a new fixing process, glass panels are supported even in cases of heavy applied loads.

Requires no glass drilling, allowing easy and quick installation.

Parts are made out of 316 Stainless Steel with a brushed finish (standard) allowing installation in both interior and exterior environments and nearly any condition.

The fittings dimensions have been calculated to mostly optimize the aesthetic clamp's trace onto the glazed facade. Therefore, glazings are not drilled but just pinched.