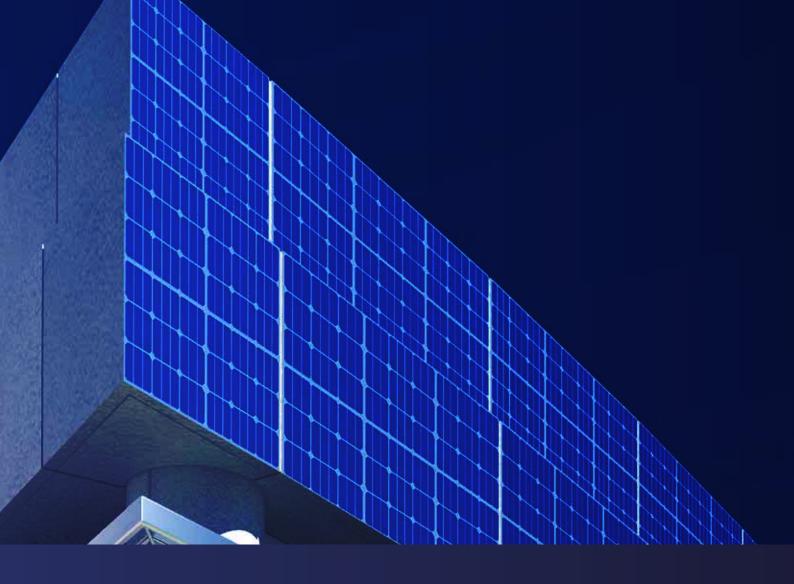

- I ENVIRONMENTAL AND SANITARY DECLARATION SHEET
- I IDEAL FOR PHOTOVOLTAIC FACADE (WITH OR WITHOUT INCLINATION)

THERMAL AND SOUND INSULATION CAPACITY

RT2012/RE2020: PERFECT FOR EXTERIOR INSULATION IN RENOVATION PROJECTS