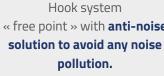

### **HOOKS WEIGHT**

Hook system with anti-lift clip

**OPTION**: the clip anti-translation (Seismic zone, negative slope, extreme wind pressure)

Hook system « free point » with anti-noise solution to avoid any noise pollution.