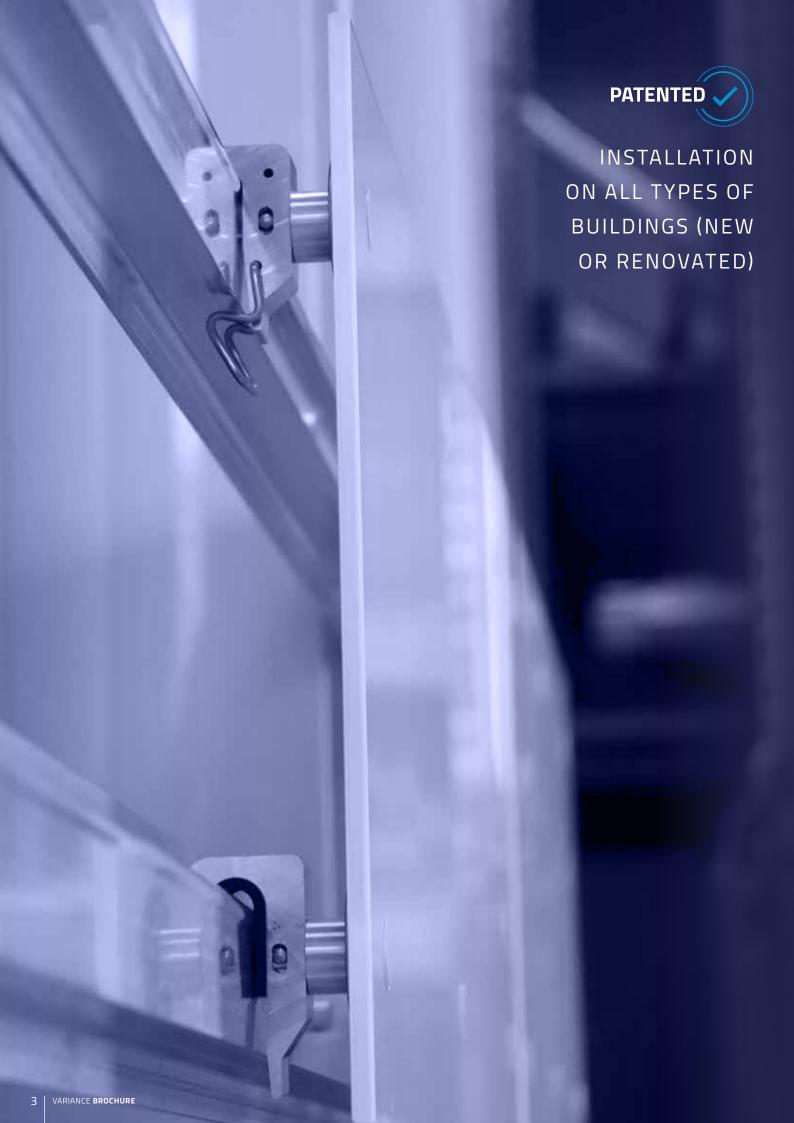

### **HOOKS WEIGHT**

Hook system with anti-lift clip

**OPTION**: the clip anti-translation (Seismic zone, negative slope, extreme wind pressure)

Hook system « free point » with anti-noise solution to avoid any noise pollution.

UNIQUE ADAPTABLE FIXING **SYSTEM** 

MINIMALIST HANGING **SYSTEM** 

LOAD **DISTRIBUTION BETWEEN ALL FASTENERS** 

**IMPACT RESISTANCES** (UP TO Q4 LEVEL)

# A system **that avoids any stress** in the glass!