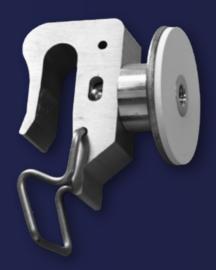

### **HOOKS WEIGHT**

Hook system with anti-lift clip

**OPTION**: the clip anti-translation (Seismic zone, negative slope, extreme wind pressure)

Hook system « free point » with anti-noise solution to avoid any noise pollution.

UNIQUE ADAPTABLE FIXING **SYSTEM** 

MINIMALIST HANGING **SYSTEM** 

LOAD **DISTRIBUTION BETWEEN ALL FASTENERS** 

**IMPACT RESISTANCES** (UP TO Q4 LEVEL)

# A system **that avoids any stress** in the glass!