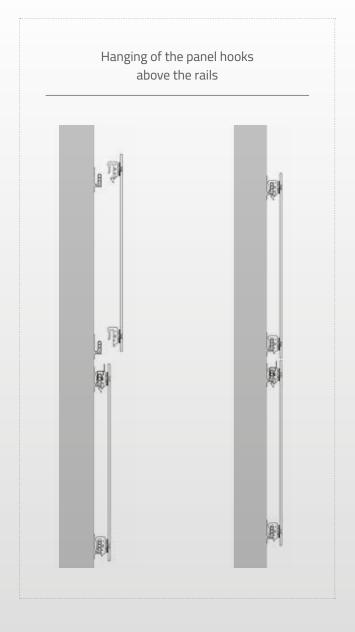

### **HOOKS WEIGHT**

Hook system with anti-lift clip

**OPTION**: the clip anti-translation (Seismic zone, negative slope, extreme wind pressure)

Hook system « free point » with anti-noise solution to avoid any noise pollution.

UNIQUE ADAPTABLE FIXING **SYSTEM** 

MINIMALIST HANGING **SYSTEM** 

LOAD **DISTRIBUTION BETWEEN ALL FASTENERS** 

**IMPACT RESISTANCES** (UP TO Q4 LEVEL)