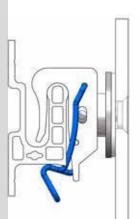

### **HOOKS WEIGHT**

Hook system with anti-lift clip

**OPTION**: the clip anti-translation (Seismic zone, negative slope, extreme wind pressure)

Hook system « free point » with anti-noise solution to avoid any noise pollution.