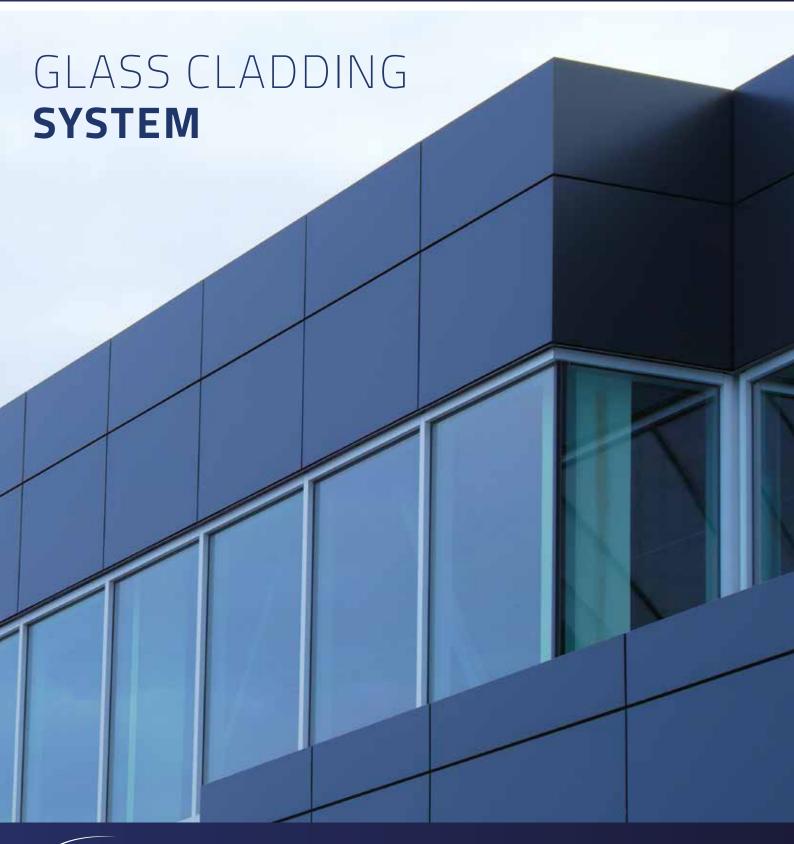

# VARIANCE

VARIANCE® P is a patented wall cladding system utilizing glass panels (as well as composite and concrete panels BEFUP) that are compatible with simple or complex building facades.

Its hook system saves a lot of time during installation.

VARIANCE P IS COMPATIBLE with all types of geometry, symmetrical and asymmetrical, horizontal or vertical grids and all types of support and framing, including wood frames.