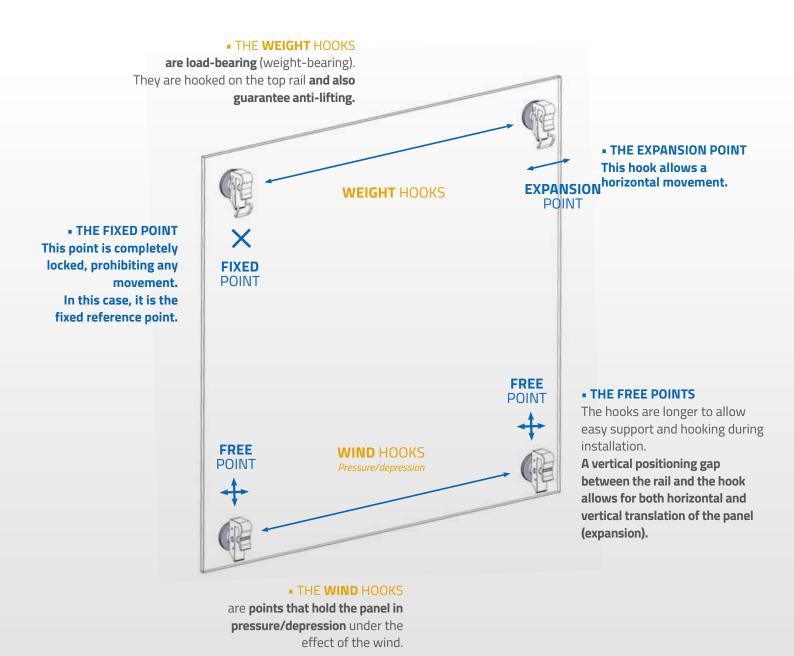

### **HOOKS WEIGHT**

Hook system with anti-lift clip

**OPTION**: the clip anti-translation (Seismic zone, negative slope, extreme wind pressure)

Hook system « free point » with anti-noise solution to avoid any noise pollution.

UNIQUE ADAPTABLE FIXING **SYSTEM** 

MINIMALIST HANGING **SYSTEM** 

LOAD **DISTRIBUTION BETWEEN ALL FASTENERS** 

**IMPACT RESISTANCES** (UP TO Q4 LEVEL)

# A system **that avoids any stress** in the glass!