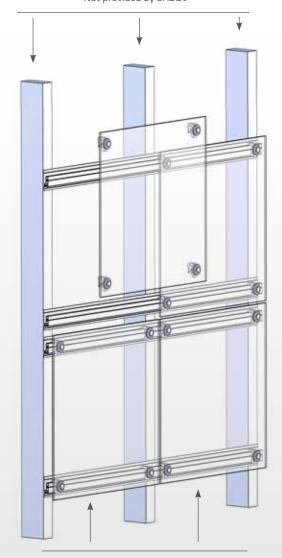

### Installation on rails

Primary vertical structure (or wall) Not provided by SADEV

Horizontal secondary structure Specific profile called «rail»

PRODUCT LIFE CYCLE ANALYSIS 100% RECYCLABLE SYSTEM MADE FROM RECYCLED PRODUCTS

### **HOOKS WEIGHT**

Hook system with anti-lift clip

**OPTION**: the clip anti-translation (Seismic zone, negative slope, extreme wind pressure)

Hook system « free point » with anti-noise solution to avoid any noise pollution.

UNIQUE ADAPTABLE FIXING **SYSTEM** 

MINIMALIST HANGING **SYSTEM** 

LOAD **DISTRIBUTION BETWEEN ALL FASTENERS** 

**IMPACT RESISTANCES** (UP TO Q4 LEVEL)