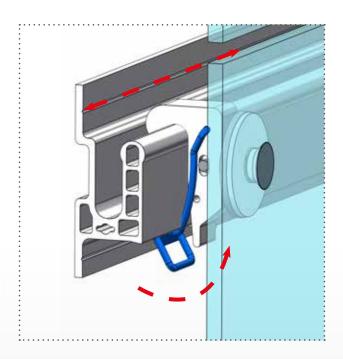

# VARIANCE

VARIANCE® P is a patented wall cladding system utilizing glass panels (as well as composite and concrete panels BEFUP) that are compatible with simple or complex building facades.

Its hook system saves a lot of time during installation.

A pre-assembly in the workshop optimizes the logistics and handling of the cladding elements on site.

Its Single Hook technology extends its field of application to double skins and interior and exterior facades.

VARIANCE P IS COMPATIBLE with all types of geometry, symmetrical and asymmetrical, horizontal or vertical grids and all types of support and framing, including wood frames.