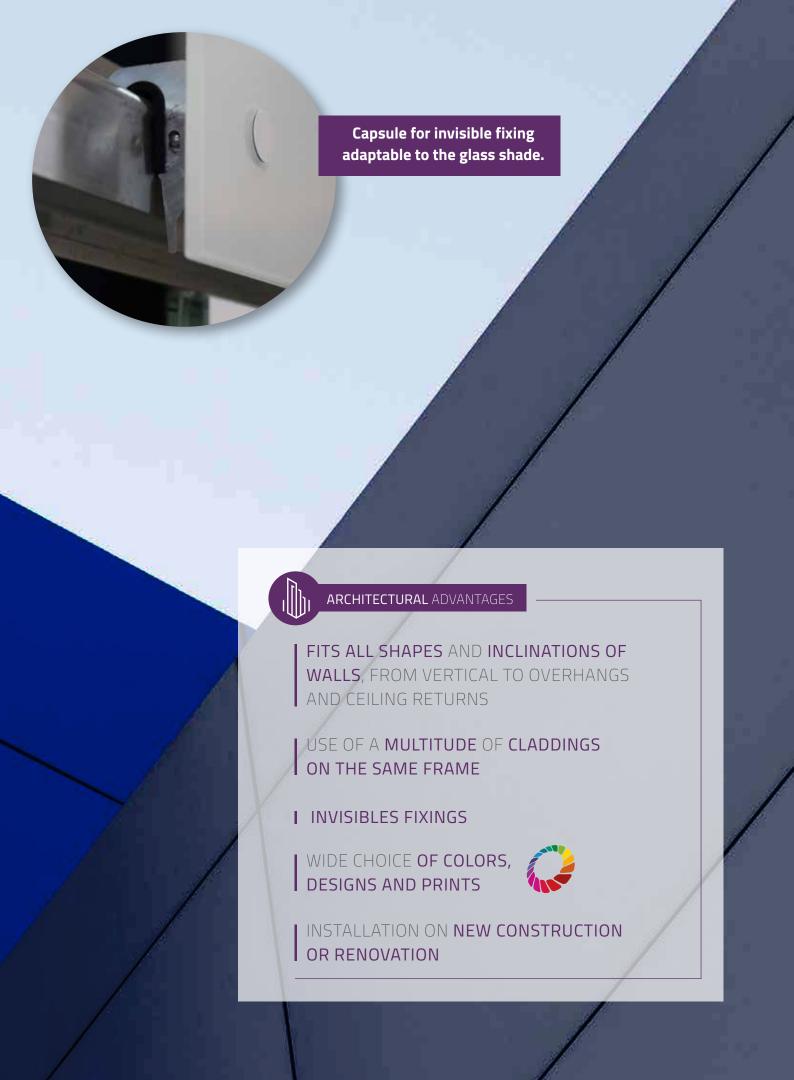

VARIANCE P IS COMPATIBLE with all types of geometry, symmetrical and asymmetrical, horizontal or vertical grids and all types of support and framing, including wood frames.

UNIQUE ADAPTABLE FIXING **SYSTEM** 

MINIMALIST HANGING **SYSTEM** 

LOAD **DISTRIBUTION BETWEEN ALL FASTENERS** 

**IMPACT RESISTANCES** (UP TO Q4 LEVEL)

# A system **that avoids any stress** in the glass!