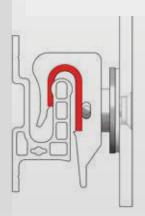

### **HOOKS WEIGHT**

Hook system with anti-lift clip

**OPTION**: the clip anti-translation (Seismic zone, negative slope, extreme wind pressure)

Hook system « free point » with anti-noise solution to avoid any noise pollution.

UNIQUE ADAPTABLE FIXING **SYSTEM** 

MINIMALIST HANGING **SYSTEM** 

LOAD **DISTRIBUTION BETWEEN ALL FASTENERS** 

**IMPACT RESISTANCES** (UP TO Q4 LEVEL)

# A system **that avoids any stress** in the glass!